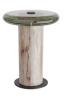

## BUCKLEY ACCENT TABLE

FAII1 H: 20.5 IN, Dia: 15.00 IN Washed Tobacco Contract Recommendations: Untempered glass This sleight-of-hand material mix draws the best from the industrial and natural worlds. Buckley's solid column of mango wood in a washed tobacco finish is topped with smoke cast glass for interest and finished with a blackened iron base. Its bullnose profile is adorned with a blackened iron screw at the top for easy lifting and moving. Wood and glass will vary.

# <u>APPEARANCE</u>

Material Glass, Iron, Wood Material Type Cast, Mango

Finish Blackened Iron, Washed Tobacco

Finish Will Vary true Top Coat/Sealant true