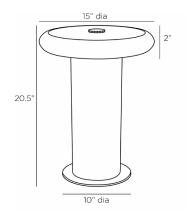

## BUCKLEY ACCENT TABLE

FAII1 H: 20.5 IN, Dia: 15.00 IN Washed Tobacco Contract Recommendations: Untempered glass This sleight-of-hand material mix draws the best from the industrial and natural worlds. Buckley's solid column of mango wood in a washed tobacco finish is topped with smoke cast glass for interest and finished with a blackened iron base. Its bullnose profile is adorned with a blackened iron screw at the top for easy lifting and moving. Wood and glass will vary.

### DIMENSIONS

Foot Print Dia: 10.00 IN

Table Top H: 2 IN, Dia: 15.00 IN

Clearance 18.5" Diagonal Dimension 25.5 IN