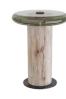

## BUCKLEY ACCENT TABLE

FAII1 H: 20.5 IN, Dia: 15.00 IN Washed Tobacco Contract Recommendations: Untempered glass This sleight-of-hand material mix draws the best from the industrial and natural worlds. Buckley's solid column of mango wood in a washed tobacco finish is topped with smoke cast glass for interest and finished with a blackened iron base. Its bullnose profile is adorned with a blackened iron screw at the top for easy lifting and moving. Wood and glass will vary.

# <u>APPEARANCE</u>

Material Glass, Iron, Wood Material Type Cast, Mango

Finish Blackened Iron, Washed Tobacco

Finish Will Vary true Top Coat/Sealant true