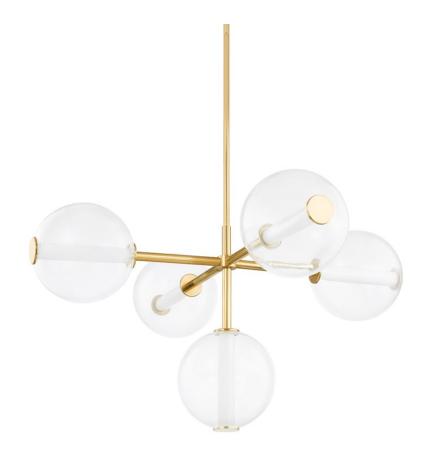

# **RICHFORD**

5248-AGB

Opal glass LED tube lights are centered within clear glass globes giving Richford a clean, modern silhouette that feels fresh. The lighting effect caused by this innovative glass technique is simply stunning. Available as a sconce, chandelier and linear with Aged Brass arms and details to work in a variety of spaces.