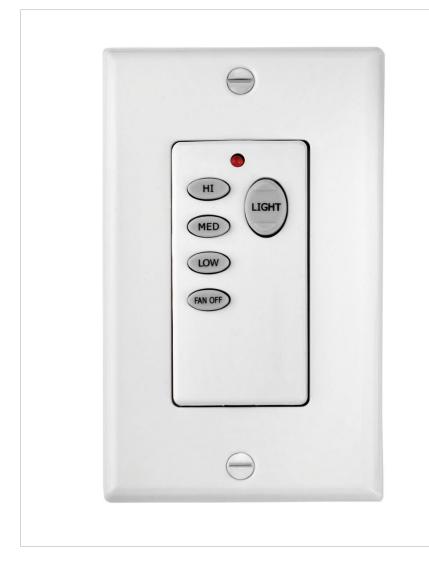

## WALL CONTROL 3 SPEED 980030FWH

WALL CONTROL 3 SPEED

| DETAILS    |           |
|------------|-----------|
| FINISH:    | White     |
| MATERIAL:  | Composite |
| DIMMABLE:  | No        |
|            |           |
| DIMENSIONS |           |

## PRODUCT DETAILS:

- Suitable for use in dry (indoor) locations as defined by NEC and CEC. Meets United States UL Underwriters Laboratories & CSA Canadian Standards Association Product Safety Standards.
- For more information on how to control your ceiling fan via the Hinkley Home Automation App, click here.