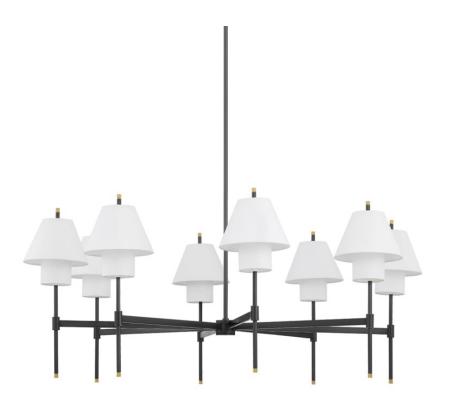

# **GLENMOORE**

PI1899808-AGB/DB

Glenmoore gives the classic shade on a stick a chic modern update. A sleek metal arm is the base for a tapered white linen shade with an elongated cylindrical shade set inside. This uniquely tailored detail extends light downward for a soft glow. Knurled accents add a touch of sophistication to this already refined design, available as a wall sconce, pendant, chandelier, and floor lamp in two elegant finishes.

### **DIMENSIONS**

Height 26.25"

Width/Diameter 48.50"

Minimum Height 26.25"

Maximum Height 65.25"

Canopy/Backplate 6.00"

Hanging Type 1-3" / 1-6" / 1-12" / 2-18"

Stems

#### **GLASS/SHADES**

Material Linen

Attachment

Color White