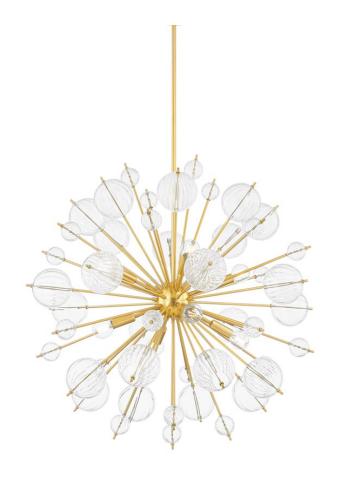

# **LINNEA**

H794808-AGB

Make a striking statement on the ceiling with this sputnik chandelier. Dozens of clear ribbed or clear swirled glass orbs are suspended on slender rods bursting from an Aged Brass center orb. This modern design catches the eye unlit and puts on a dazzling display when illuminated.