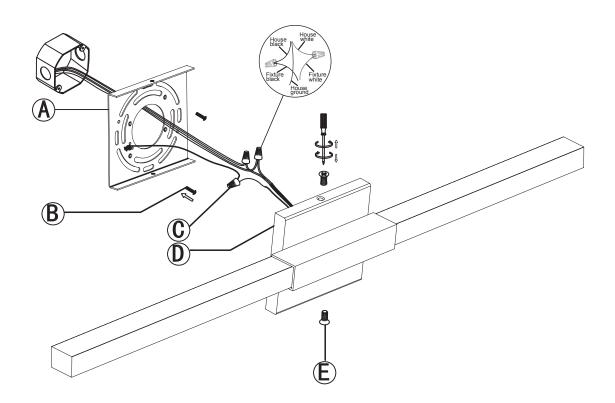

THIS LUMINAIRE MUST BE MOUNTED OR SUPPORTED IN A JUNCTION BOX CE LUMINAIRE DOIT ÊTRE MONTÉ OU SUPPORTÉ DANS UNE BOÎTE DE JONCTION

- 1 Ensure main supply is switched off.
- Fit round mounting bracket(A) onto mounting surface with self-tapping screws(B).
- 3 Connect wires(C) according to color (White to White, Black to Black). Connect all earth plugs together onto the crossbar with green screw to tight.
- A Fit wall plate(D) onto mounting bracket with plate screws(E).
- 6 Reconnect power.