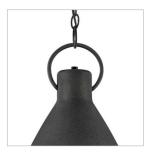

## **SMALL PENDANT**

The profile is simple, hardworking and meant to reflect the farmhouse style it complements so well. A metal shade in Polished White or Aged Zinc, both feature a bottom ring and an oversized loop in Black. Wiring is threaded through the loop, instead of being exposed, which ensures the look remains clean, casual and tasteful.