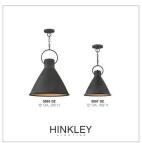

## **WINNIE**

## 3557DZ

## **SMALL PENDANT**

The profile is simple, hardworking and meant to reflect the farmhouse style it complements so well. A metal shade in Polished White or Aged Zinc, both feature a bottom ring and an oversized loop in Black. Wiring is threaded through the loop, instead of being exposed, which ensures the look remains clean, casual and tasteful.