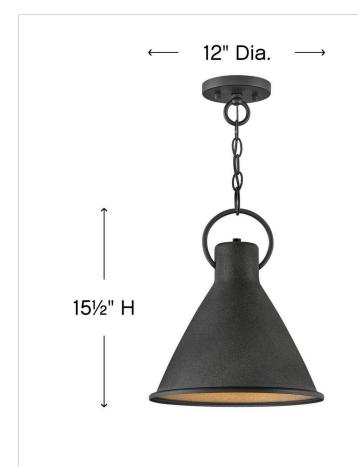

## **SMALL PENDANT**

The profile is simple, hardworking and meant to reflect the farmhouse style it complements so well. A metal shade in Polished White or Aged Zinc, both feature a bottom ring and an oversized loop in Black. Wiring is threaded through the loop, instead of being exposed, which ensures the look remains clean, casual and tasteful.

| DETAILS       |           |
|---------------|-----------|
| FINISH:       | Aged Zinc |
| MATERIAL:     | Steel     |
| SLOPE DEGREE: | 90        |
| DIMMABLE:     | No        |

| DIMENSIONS |       |
|------------|-------|
| WIDTH:     | 12.3" |
| HEIGHT:    | 15.5" |
| WEIGHT:    | 4.5lb |