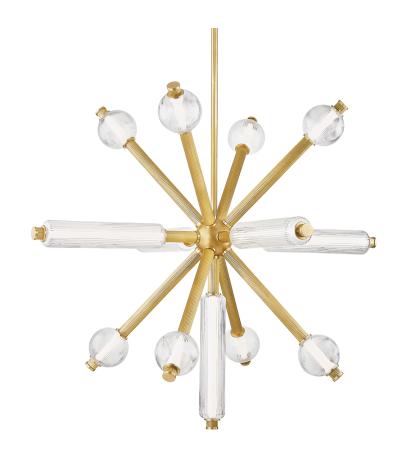

#### 452-50-VB

A nature-inspired spin on an iconic mid-century sputnik design, Atom brings a burst of illumination to modern interiors. This dynamic composition features glass spheres and cylinders that are brilliantly lit by energy-efficient LEDs. The reeded detailing of the arms is accented by smooth metalwork in a Vintage Brass finish. Atom is available as a 2-light wall sconce and 10 or 13-light chandeliers.

# **FINISHES**

Vintage Brass (VB)

# **DIMENSIONS**

Height: 43.25"
Width/Diameter: 50"

Length: "

Minimum Height: 47.75" Maximum Height: 77.75" Canopy/Backplate: 5.5"

Hanging Type: 1-6" / 2-12" / 1-18" Stems

Product Weight: 41.67lb