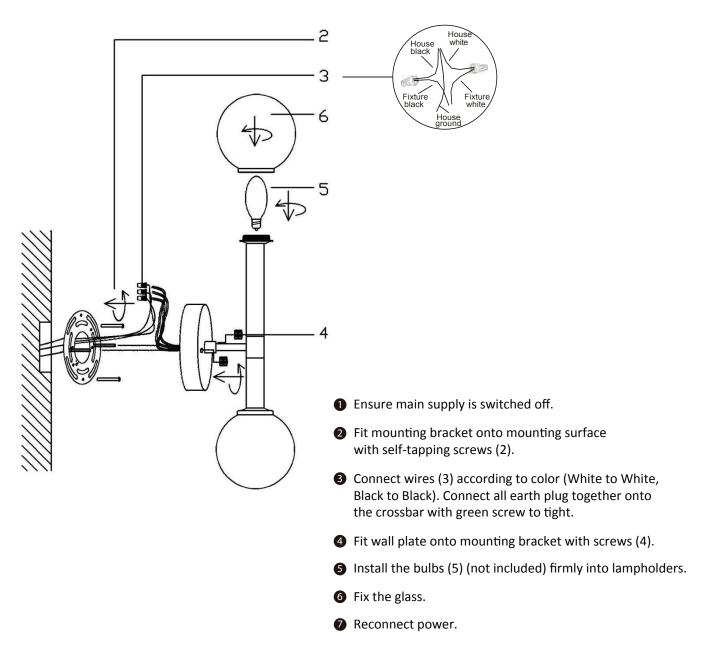

## W75312/W75322 INSTALLATION INSTRUCTIONS SHEET

## START FROM HERE

- Make sure power is completely off at the fuse box.Have your fixture installed by a qualified licensed
- electrician
- Prepare everything in clear area.
- Wear gloves at all times during this installation.
- Read instructions carefully before you start assembly.
- Keep this instruction sheet for future reference. **Technical Support:** 1-844-628-8368

## Please Note:

• All Matteo Lighting fixtures come with pre-wired module(s).

• Unless instructed to do so, please do not touch any part of the module(s) as any unnecessary contact with the module could cause permanent damage.

## WARNING:

This fitting must be earthed.

Disconnect power and allow fitting to cool down before cleaning or changing the lamp.