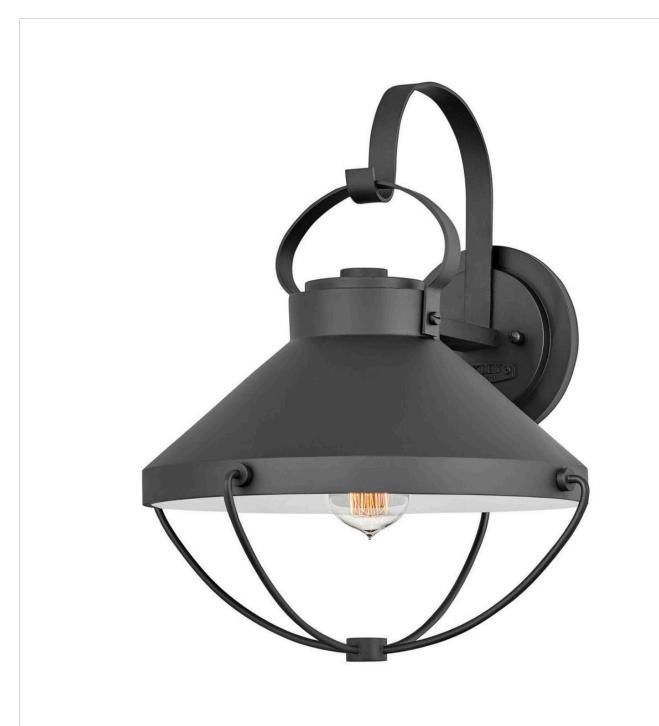

## **CREW**

LARGE WALL MOUNT LANTERN

## 2695BK

The outdoor lantern version of the Crew interior pendant evokes a nautical feeling. Chicly designed with a hint of coastal panache, the roof and wire cage are inspired by vintage maritime lighting. Crew's striking Black finish and inner white shade provide optimal illumination and complement a variety of facades from modern to rustic to coastal.

FINISH: Black WIDTH: 15" HEIGHT: 17" DEPTH: 0

**LIGHT SOURCE**: LED Lamp

WATTAGE: 1-12w Med. LED, 100w Equiv.

**HINKLEY** 33000 Pin Oak Parkway Avon Lake, OH 44012 **PHONE: (440) 653-5500** Toll Free: 1 (800) 446-5539 hinkley.com