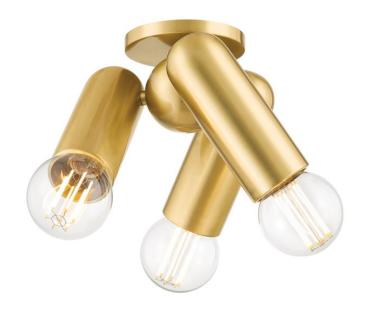

# LOLLY H720503-AGB

Modern yet industrial, the Lolly Wall Sconce and flush mount captures your attention with sleek curves and a vibrant aged brass or polished nickel finish. Minimalist in nature, Lolly is no wallflower, commanding the room through bold form.

## **FINISHES**

Aged Brass (AGB) Aged Brass (AGB) Polished Nickel (PN) Polished Nickel (PN)

## **DIMENSIONS**

Height 7.50"
Width/Diameter 14.25"
Minimum Height 0.00"
Maximum Height 0.00"
Canopy/Backplate 5.50"

Hanging Type Weight 14.25lb