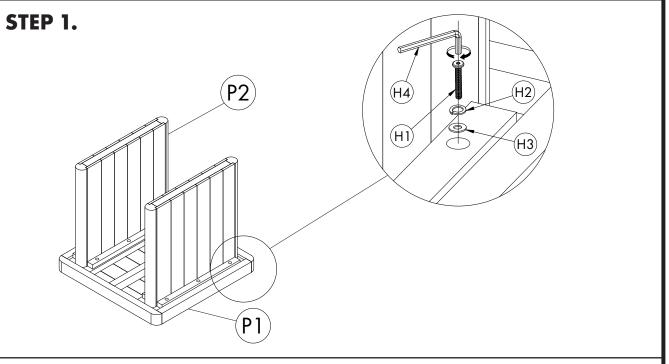

#### PARTS LIST

| ſ | NO. | DESCRIPTION | IMAGE | Q'TY |
|---|-----|-------------|-------|------|
|   | P1  | TABLE TOP   |       | 1    |
|   | P2  | LEGS        |       | 2    |

#### HARDWARE LIST

| NO. | DESCRIPTION   | IMAGE | Q′TY |
|-----|---------------|-------|------|
| Н1  | BOLT M8x40    | 0     | 12   |
| H2  | SPRING WASHER | Ø     | 12   |
| H3  | WASHER        | 0     | 12   |
| H4  | ALLEN KEY     |       | 1    |