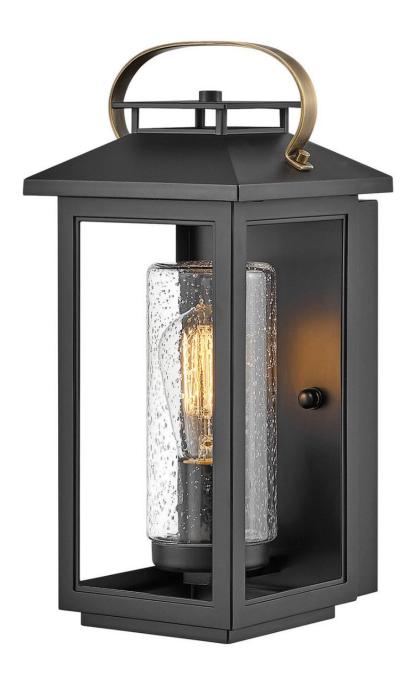

## **ATWATER**

SMALL WALL MOUNT LANTERN

## 1160BK

Classic and elegant, Atwater offers beauty and endurance. Constructed from a composite material and treated with an anti-fading agent, the updated coastal design incorporates elegant brass accents, handle, and an inner glass that creates a faux candle effect. The high performance finish is resistant to rust and corrosion with a 5-year warranty.

FINISH: Black

GLASS: Clear Seedy

WIDTH: 6.5" HEIGHT: 14" DEPTH: 0

**LIGHT SOURCE**: Socketed

WATTAGE: 1-10w Med. LED, 100w Equiv.

**HINKLEY** 33000 Pin Oak Parkway Avon Lake, OH 44012 **PHONE: (440) 653-5500** Toll Free: 1 (800) 446-5539 hinkley.com