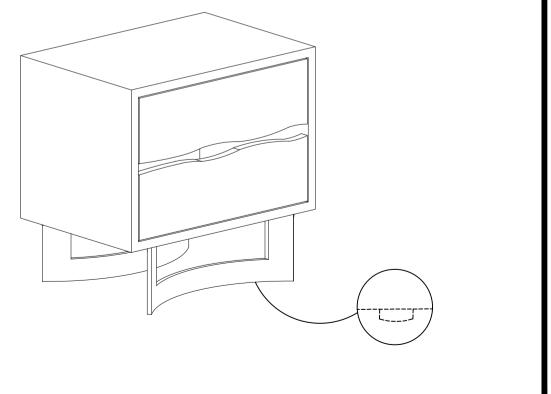

# **ASSEMBLY INSTRUCTIONS.**

BENT NIGHTSTAND SMOKED **VE-1096-03** 



THANK YOU FOR YOUR PURCHASE!

## PARTS AND HARDWARE.

#### **PARTS LIST**

| NO. | DESCRIPTION | IMAGE | Q'TY |
|-----|-------------|-------|------|
| P1  | STRUCTURE   |       | 1    |
| P2  | METAL LEG   | Z     | 2    |

#### **HARDWARES LIST**

| NO. | DESCRIPTION | IMAGE | Q'TY |
|-----|-------------|-------|------|
| H1  | ALLEN BOLT  |       | 8    |
| H2  | ALLEN KEY   |       | 1    |
| НЗ  | WASHER      | 0     | 8    |

### NOTES.

Thank you for purchasing this quality product! Be sure to check all packing material carefully for small part that may have come loose inside the carton during shipping.

**CAUTION**: The item is heavy, assembly should be performed by two people.





STEP 2.