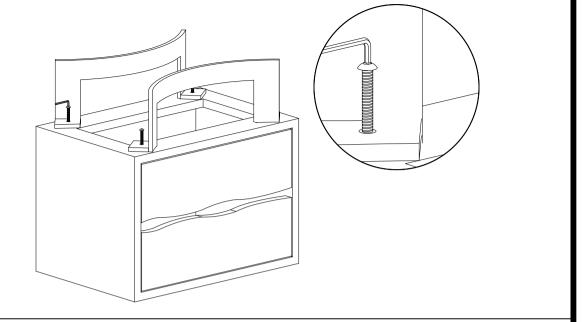

# **ASSEMBLY INSTRUCTIONS.**

BENT NIGHTSTAND SMOKED **VE-1096-03** 



THANK YOU FOR YOUR PURCHASE!

## PARTS AND HARDWARE.

#### **PARTS LIST**

| NO. | DESCRIPTION | IMAGE | Q'TY |
|-----|-------------|-------|------|
| P1  | STRUCTURE   |       | 1    |
| P2  | METAL LEG   | Z     | 2    |

#### **HARDWARES LIST**

| NO. | DESCRIPTION | IMAGE | Q'TY |
|-----|-------------|-------|------|
| H1  | ALLEN BOLT  |       | 8    |
| H2  | ALLEN KEY   |       | 1    |
| НЗ  | WASHER      | 0     | 8    |

### NOTES.

Thank you for purchasing this quality product! Be sure to check all packing material carefully for small part that may have come loose inside the carton during shipping.

**CAUTION**: The item is heavy, assembly should be performed by two people.





STEP 2.