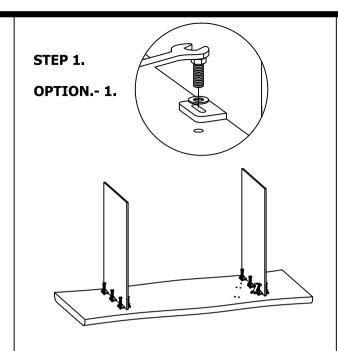

# **ASSEMBLY INSTRUCTIONS.**

**HOWELL DESK** 

VE-1116-03



THANK YOU FOR YOUR PURCHASE!

## PARTS AND HARDWARE.

#### **PARTS LIST**

| NO. | DESCRIPTION | IMAGE | Q'TY |
|-----|-------------|-------|------|
| P1  | TABLE TOP   | 1     | 1    |
| P2  | METAL BASE  |       | 2    |

#### **HARDWARES LIST**

| NO. | DESCRIPTION | IMAGE | Q'TY |
|-----|-------------|-------|------|
| H1  | HEX BOLT    | •     | 12   |
| H2  | SPANNER     |       | 1    |
| Н3  | WASHER      | 0     | 12   |

### NOTES.

Thank you for purchasing this quality product! Be sure to check all packing material carefully for small part that may have come loose inside the carton during shipping.

CAUTION: The item is heavy, assembly should be performed by two people.





STEP 2.

OPTION.- 1.



STEP 2.

OPTION.- 2.