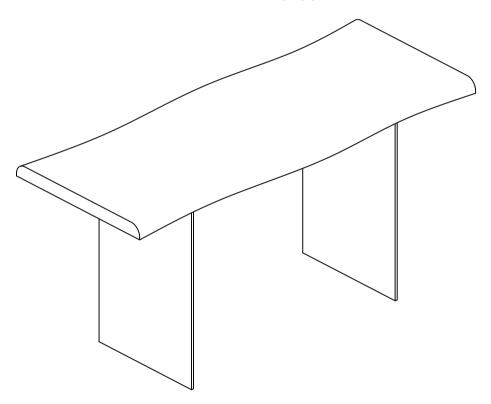

# **ASSEMBLY INSTRUCTIONS.**

**HOWELL DESK** 

VE-1116-03

THANK YOU FOR YOUR PURCHASE!

#### **PARTS LIST**

| NO. | DESCRIPTION | IMAGE | Q'TY |
|-----|-------------|-------|------|
| P1  | TABLE TOP   | 1     | 1    |
| P2  | METAL BASE  |       | 2    |