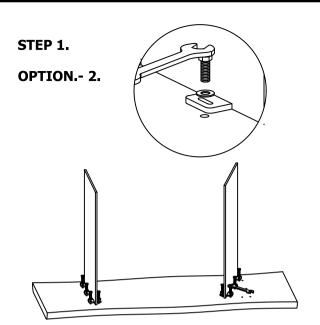

# **ASSEMBLY INSTRUCTIONS.**

**HOWELL DESK** 

VE-1116-03



THANK YOU FOR YOUR PURCHASE!

## PARTS AND HARDWARE.

#### **PARTS LIST**

| NO. | DESCRIPTION | IMAGE | Q'TY |
|-----|-------------|-------|------|
| P1  | TABLE TOP   | 1     | 1    |
| P2  | METAL BASE  |       | 2    |

#### **HARDWARES LIST**

| NO. | DESCRIPTION | IMAGE | Q'TY |
|-----|-------------|-------|------|
| H1  | HEX BOLT    | •     | 12   |
| H2  | SPANNER     |       | 1    |
| Н3  | WASHER      | 0     | 12   |

### NOTES.

Thank you for purchasing this quality product! Be sure to check all packing material carefully for small part that may have come loose inside the carton during shipping.

CAUTION: The item is heavy, assembly should be performed by two people.





STEP 2.

OPTION.- 1.



STEP 2.

OPTION.- 2.