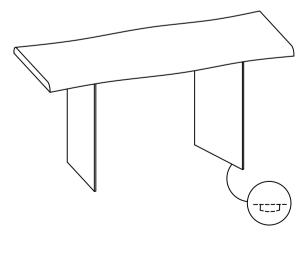

*ASSEMBLY INSTRUCTIONS.**

**HOWELL DESK** 

VE-1116-03



THANK YOU FOR YOUR PURCHASE!

## PARTS AND HARDWARE.

#### **PARTS LIST**

| NO. | DESCRIPTION | IMAGE | Q'TY |
|-----|-------------|-------|------|
| P1  | TABLE TOP   | 1     | 1    |
| P2  | METAL BASE  |       | 2    |

#### **HARDWARES LIST**

| NO. | DESCRIPTION | IMAGE | Q'TY |
|-----|-------------|-------|------|
| H1  | HEX BOLT    | •     | 12   |
| H2  | SPANNER     |       | 1    |
| Н3  | WASHER      | 0     | 12   |

### NOTES.

Thank you for purchasing this quality product! Be sure to check all packing material carefully for small part that may have come loose inside the carton during shipping.

CAUTION: The item is heavy, assembly should be performed by two people.





STEP 2.

OPTION.- 1.



STEP 2.

OPTION.- 2.