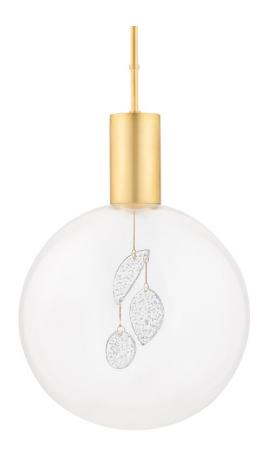

# **GIO**

## KBS1875701L-AGB

Lighting that doubles as an art exhibit, Gio draws the eye and captures the imagination. A series of clear piastra glass charms are suspended inside a clear glass globe. With the light source housed in the aged brass holder, illumination from the top fills the globe and beautifully highlights the charms displayed within.

## **FINISHES**

Aged Brass (AGB)

## **DIMENSIONS**

Height 11.00"

Width/Diameter 16.00"

Minimum Height 28.00"

Maximum Height 81.50"

Canopy/Backplate 6.00"

Hanging Type 1-3" / 1-6" / 1-12" / 2-18"

Stems

## **GLASS/SHADES**

Material Glass

Attachment

Color Clear