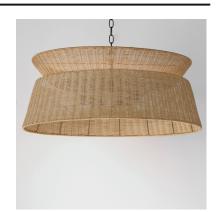

#### PRODUCT DESCRIPTION

Woven bamboo strips are used to make a layered coastal pendant. Light escapes between the gaps in the material that is woven by hand that has a homespun warmth and natural appeal.

### MATERIAL

Steel,Rattan