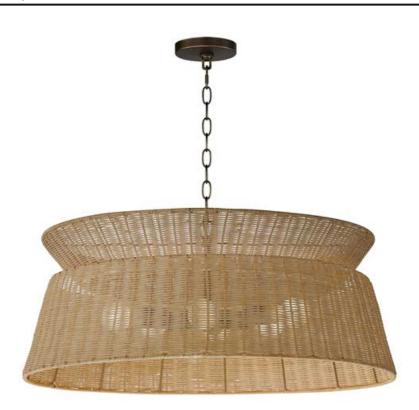

#### PRODUCT DESCRIPTION

Woven bamboo strips are used to make a layered coastal pendant. Light escapes between the gaps in the material that is woven by hand that has a homespun warmth and natural appeal.

### MATERIAL

Steel,Rattan