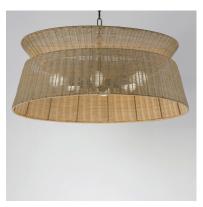

#### PRODUCT DESCRIPTION

Woven bamboo strips are used to make a layered coastal pendant. Light escapes between the gaps in the material that is woven by hand that has a homespun warmth and natural appeal.

### MATERIAL

Steel,Rattan