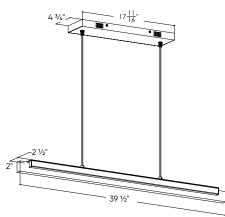

| Model    | Size  | Watts | Delivered lumens | LED lumens | CRI | Color °T              | Voltage |
|----------|-------|-------|------------------|------------|-----|-----------------------|---------|
| SM-LPD39 | 39 5" | 30 W  | 1665 lm          | 1830 lm    | 80+ | RGB + 2700 K - 6500 K | 120 V   |

### SM-LPD39