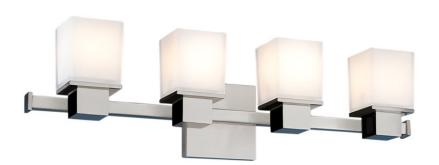

# **MILFORD**

4444-PC

Cubist sensibility structures the Milford sconce collection. Inspired by the 20th-century design revolution that placed purpose and material before figure and ornament, Milford brings together cast metal and blown glass to form a clean-lined luminaire with brilliant functionality that looks fantastic in any setting.

# **FINISHES**

Polished Chrome (PC) Satin Nickel (SN)

# **DIMENSIONS**

Height 6.50"

Width/Diameter 24.00"

Minimum Height 0.00"

Maximum Height 0.00"

Canopy/Backplate 0.00"

Hanging Type

Weight 7.00lb

# **GLASS/SHADES**

Material Glass

Attachment

Color Opal Matte