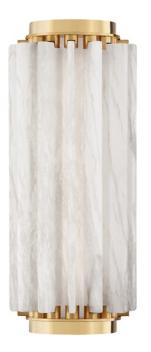

# HILLSIDE

## 6013-AGB

\*Due to the one-of-a-kind nature of the medium, exact colors and patterns may vary slightly from the image shown.

### **FINISHES**

Aged Brass (AGB) Polished Nickel (PN)

## **DIMENSIONS**

Height 13.50"

Width/Diameter 6.00"

Minimum Height 0.00"

Maximum Height 0.00"

Canopy/Backplate "

Hanging Type

Weight 8.00lb

# **GLASS/SHADES**

Material Alabaster

Attachment

Color