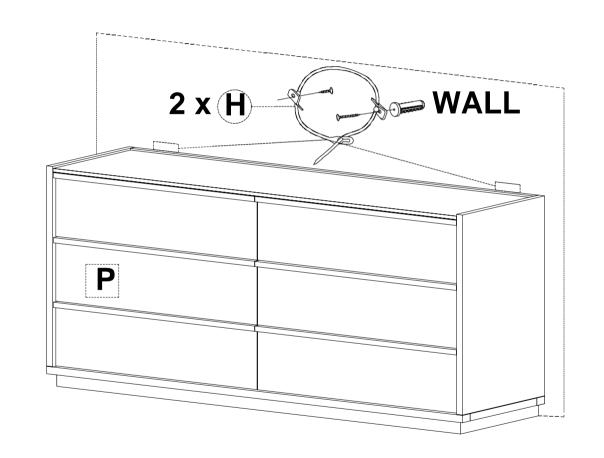

#### HARDWARE LIST

| NO. | DESCRIPTION  | IMAGE     | QUANTITY |
|-----|--------------|-----------|----------|
| Н   | ANTI-TIP KIT | (Jummun ) | 2        |