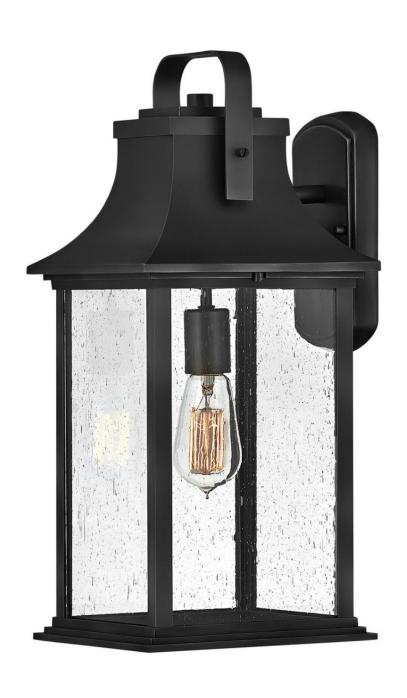

## **GRANT**

LARGE WALL MOUNT LANTERN

## 2395TK

Grant is chic and polished, cutting a fresh yet dignified silhouette with an emphasis on refined details. Its curved sweeping roof and oversized handle boldly anchor the clear seedy glass panels. The luxe Burnished Bronze or Textured Black finish options enhance its genteel, timeless appearance.

FINISH: Textured Black
GLASS: Clear Seedy

**WIDTH**: 8.5" **HEIGHT**: 19" **DEPTH**: 0

**LIGHT SOURCE**: Socketed

WATTAGE: 1-12w Med. LED, 100W Equiv.

**HINKLEY** 33000 Pin Oak Parkway Avon Lake, OH 44012 **PHONE: (440) 653-5500** Toll Free: 1 (800) 446-5539 hinkley.com