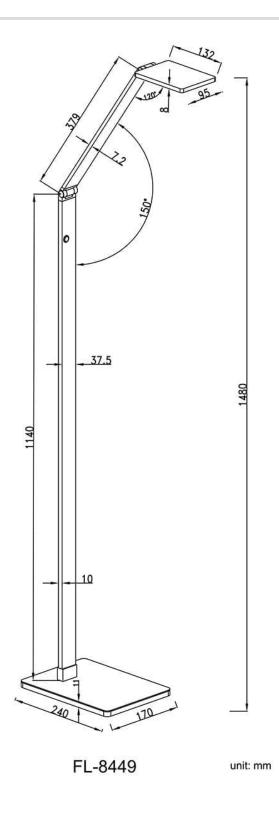

## **RECO Aluminum Floor Lamp**

Model No. FL8449-AL

RECO LED Floor Lamp in an Aluminum finish

- Anodized finish
- •3 level Touch dimmer
- •OAH 49" (adjustable)
- •Base dimensions: 6.7" x 9.5"
- •Adusts vertically to 150° at top of stem; 120° at Shade

## **Product Specifications**

**OAH (in.):** 49

Overall Width (in.): 6.7

**Depth (in.):** 18

**Bulb type:** Integrated LED

Bulb wattage (watts):

**Number of Bulbs:** 

**Bulb included:** 