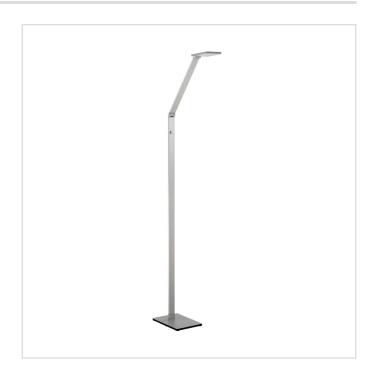

## **RECO Aluminum Floor Lamp**

Model No. FL8449-AL

RECO LED Floor Lamp in an Aluminum finish

- Anodized finish
- •3 level Touch dimmer
- •OAH 49" (adjustable)
- •Base dimensions: 6.7" x 9.5"
- •Adusts vertically to 150° at top of stem; 120° at Shade

## **RECO Aluminum Floor Lamp**

Model No. FL8449-AL