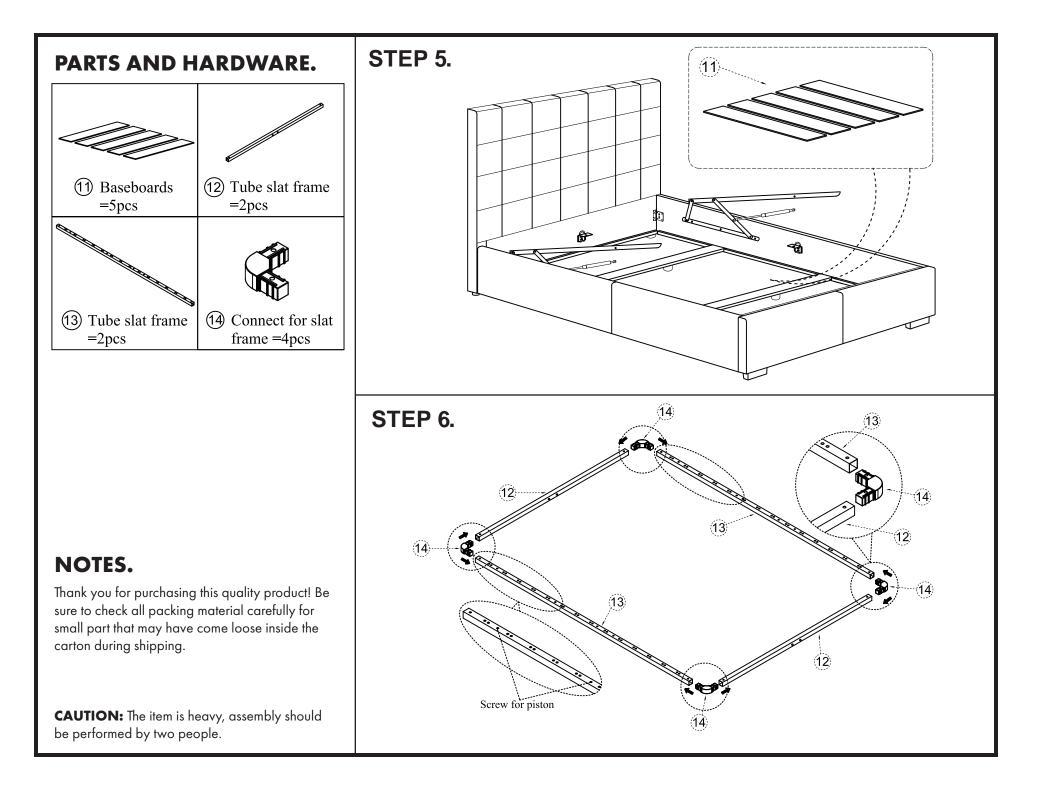

## ASSEMBLY INSTRUCTIONS.

BELLE STORAGE BED KING LIGHT GREY FABRIC

RN-1001-29

THANK YOU FOR YOUR PURCHASE!

Thank you for purchasing this quality product! Be sure to check all packing material carefully for small part that may have come loose inside the carton during shipping.