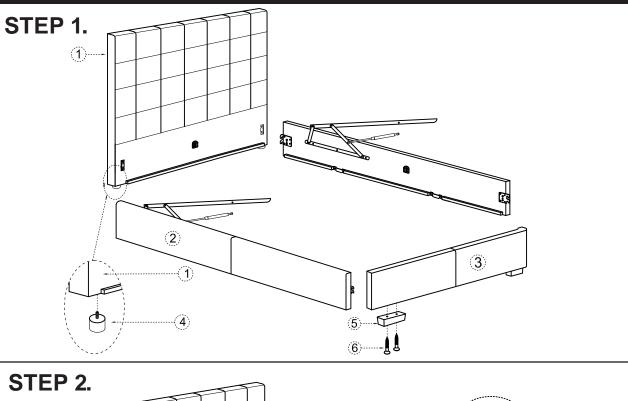

## ASSEMBLY INSTRUCTIONS.

BELLE STORAGE BED KING LIGHT GREY FABRIC

RN-1001-29

THANK YOU FOR YOUR PURCHASE!

Thank you for purchasing this quality product! Be sure to check all packing material carefully for small part that may have come loose inside the carton during shipping.