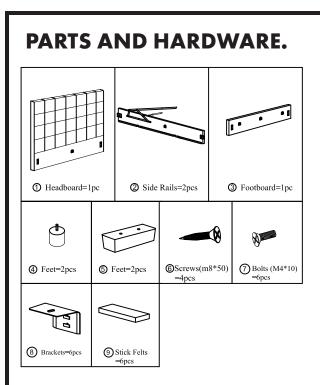

## ASSEMBLY INSTRUCTIONS.

BELLE STORAGE BED KING LIGHT GREY FABRIC

RN-1001-29

THANK YOU FOR YOUR PURCHASE!

Thank you for purchasing this quality product! Be sure to check all packing material carefully for small part that may have come loose inside the carton during shipping.