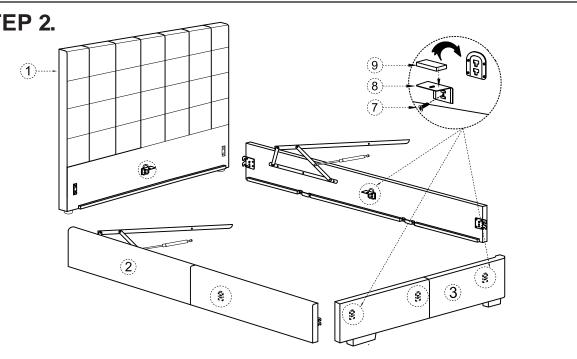

## ASSEMBLY INSTRUCTIONS.

BELLE STORAGE BED KING LIGHT GREY FABRIC

RN-1001-29

THANK YOU FOR YOUR PURCHASE!

Thank you for purchasing this quality product! Be sure to check all packing material carefully for small part that may have come loose inside the carton during shipping.