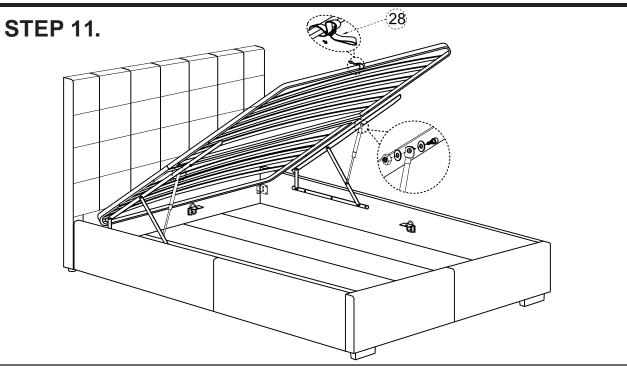

## ASSEMBLY INSTRUCTIONS.

BELLE STORAGE BED KING LIGHT GREY FABRIC

RN-1001-29

THANK YOU FOR YOUR PURCHASE!

Thank you for purchasing this quality product! Be sure to check all packing material carefully for small part that may have come loose inside the carton during shipping.