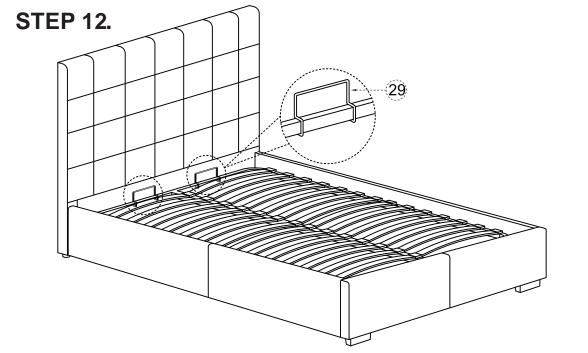

## ASSEMBLY INSTRUCTIONS.

BELLE STORAGE BED KING LIGHT GREY FABRIC

RN-1001-29

THANK YOU FOR YOUR PURCHASE!

Thank you for purchasing this quality product! Be sure to check all packing material carefully for small part that may have come loose inside the carton during shipping.