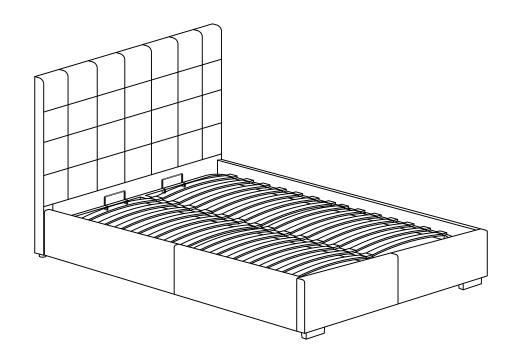

## ASSEMBLY INSTRUCTIONS.

BELLE STORAGE BED KING LIGHT GREY FABRIC

RN-1001-29

THANK YOU FOR YOUR PURCHASE!

Thank you for purchasing this quality product! Be sure to check all packing material carefully for small part that may have come loose inside the carton during shipping.