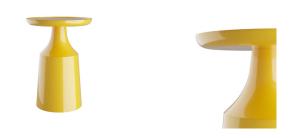

## TURIN END TABLE

5777 H: 24 IN, Dia: 18.00 IN Spice Contract Suitable As Is Contemporary and modern design elements take shape in our Turin end table. A round, thick-rimed top rests atop an exaggerated bell-shaped base, drawing attention to the sculptural aspect of its unique construction. Artistic in form and functional by design, the vibrant spice-lacquered table would be a brilliant complement to any seating arrangement.