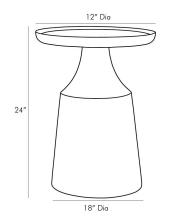

## TURIN END TABLE

5777 H: 24 IN, Dia: 18.00 IN Spice Contract Suitable As Is Contemporary and modern design elements take shape in our Turin end table. A round, thick-rimed top rests atop an exaggerated bell-shaped base, drawing attention to the sculptural aspect of its unique construction. Artistic in form and functional by design, the vibrant spice-lacquered table would be a brilliant complement to any seating arrangement.

#### APPEARANCE

Material Material Type Finish Top Coat/Sealant

DIMENSIONS

Foot Print Table Top Fiberglass Lacquer

false

Dia: 12.00 IN H: 1.5 IN, Dia: 18.00 IN