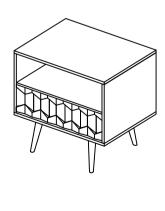

#### **PART LIST**

| NO. | DESCRIPTION | IMAGE   | Qty |
|-----|-------------|---------|-----|
| Α.  | nightstand  |         | 1   |
| В.  | LEG         | <u></u> | 2   |