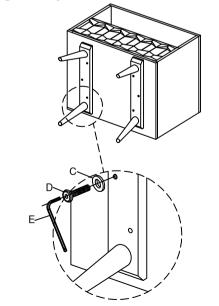

## **HARDWARE LIST**

| C. | Allen Bolt<br>6 x 40mm  | 6 |
|----|-------------------------|---|
| D. | Flat Washer<br>8 x 25mm | 6 |
| E. | Allen Key<br>4mm        | 1 |

STEP 1.

STEP 2.

STEP 3.

STEP 4.