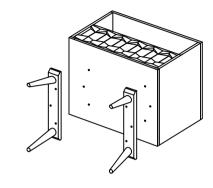

# **ASSEMBLY INSTRUCTIONS.**

O2 NIGHTSTAND LIGHT OAK

BZ-1022-21



THANK YOU FOR YOUR PURCHASE!

### **PARTS & HARDWARE.**

#### **PART LIST**

| NO. | DESCRIPTION | IMAGE   | Qty |
|-----|-------------|---------|-----|
| Α.  | nightstand  |         | 1   |
| В.  | LEG         | <u></u> | 2   |

## **HARDWARE LIST**

| C. | Allen Bolt<br>6 x 40mm  | 6 |
|----|-------------------------|---|
| D. | Flat Washer<br>8 x 25mm | 6 |
| E. | Allen Key<br>4mm        | 1 |

#### NOTES.

Thank you for purchasing this quality product! Be sure to check all packing material carefully for small part that May have come loose inside the carton during shipping.

**CAUTION:** The Item is heavy, assembly should be performed by two people.

STEP 1.



STEP 2.



STEP 3.



STEP 4.