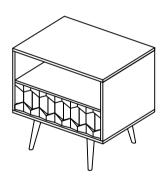

#### **PART LIST**

| NO. | DESCRIPTION | IMAGE   | Qty |
|-----|-------------|---------|-----|
| Α.  | nightstand  |         | 1   |
| В.  | LEG         | <u></u> | 2   |