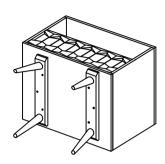

# **ASSEMBLY INSTRUCTIONS.**

O2 NIGHTSTAND LIGHT OAK

BZ-1022-21



THANK YOU FOR YOUR PURCHASE!

### **PARTS & HARDWARE.**

#### **PART LIST**

| NO. | DESCRIPTION | IMAGE   | Qty |
|-----|-------------|---------|-----|
| Α.  | nightstand  |         | 1   |
| В.  | LEG         | <u></u> | 2   |

## **HARDWARE LIST**

| C. | Allen Bolt<br>6 x 40mm  | 6 |
|----|-------------------------|---|
| D. | Flat Washer<br>8 x 25mm | 6 |
| E. | Allen Key<br>4mm        | 1 |

#### NOTES.

Thank you for purchasing this quality product! Be sure to check all packing material carefully for small part that May have come loose inside the carton during shipping.

**CAUTION:** The Item is heavy, assembly should be performed by two people.

STEP 1.



STEP 2.



STEP 3.



STEP 4.