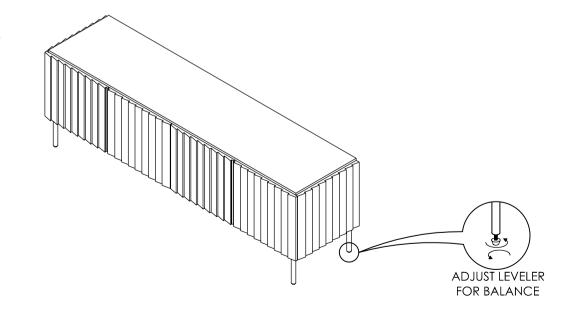

-------------|-------|------|
| P1  | BODY                |       | 1    |
| P2  | METAL LEGS          |       | 2    |
| P3  | METAL MIDDLE<br>LEG |       | 1    |

#### **HARDWARE LIST**

| No. | DESCRIPTION                | IMAGE     | Q'TY |
|-----|----------------------------|-----------|------|
| H1  | BOLT Ø6 x L20mm            | 911111111 | 16   |
| H2  | SPRING WASHER<br>Ø6/10x2mm | O         | 16   |
| НЗ  | FLAT WASHER<br>Ø6/16x2mm   | 0         | 16   |
| H4  | Allen key M4x60mm          |           | 1    |

### NOTES.

Thank you for purchasing this quality product! Be sure to check all packing material carefully for small part that may have come loose inside the carton during shipping.

**CAUTION:** The item is heavy, assembly should be performed by two people.





STEP 2.