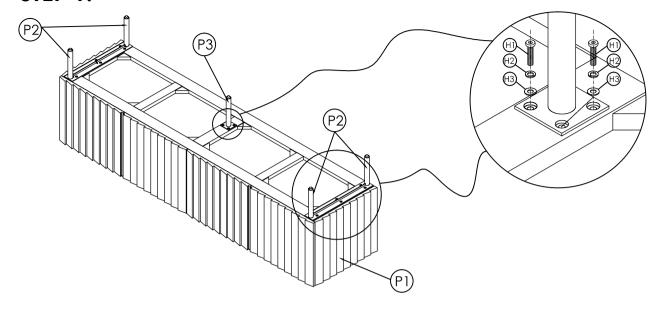

#### **PARTS LIST**

| No. | DESCRIPTION         | IMAGE | Q'TY |
|-----|---------------------|-------|------|
| P1  | BODY                |       | 1    |
| P2  | METAL LEGS          |       | 2    |
| P3  | METAL MIDDLE<br>LEG |       | 1    |

#### **HARDWARE LIST**

| No. | DESCRIPTION                | IMAGE     | Q'TY |
|-----|----------------------------|-----------|------|
| H1  | BOLT Ø6 x L20mm            | 911111111 | 16   |
| H2  | SPRING WASHER<br>Ø6/10x2mm | O         | 16   |
| НЗ  | FLAT WASHER<br>Ø6/16x2mm   | 0         | 16   |
| H4  | Allen key M4x60mm          |           | 1    |

STEP 2.