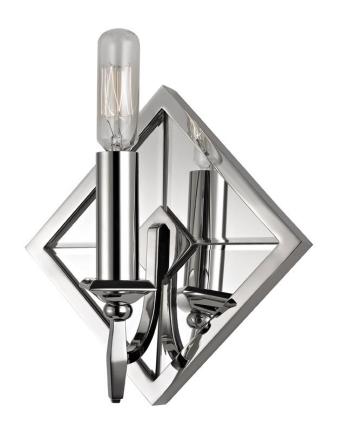

# **COLFAX**

7601-PN

The diamond has universal connotations of value, clarity, sharpness, and romance. Colfax situates this shape at the center of its design: the backplate, standoff, and holder all echo the diamond silhouette. Round candlestick, tubular bulb, and decorative bobeche all provide necessary contrast to these diamond edges.