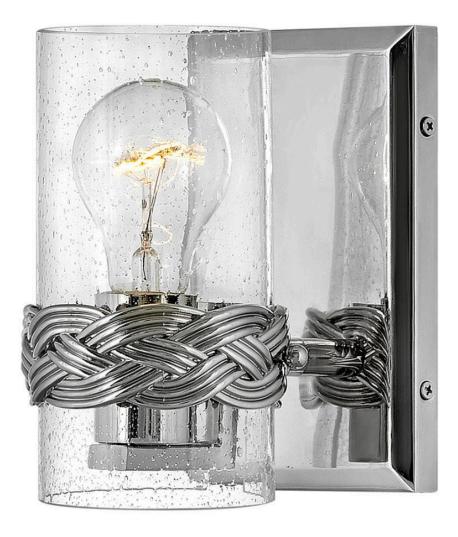

## NEVIS

SINGLE LIGHT VANITY

## 5510PN

A new nautical classic, Nevis draws inspiration from seafaring style. The intricately crafted interwoven cast bracelet details the strands of a sailor's knot and envelops vertical clear seedy glass sleeves. A glearning Polished Nickel backplate adds to the jewel-like effect. Ideal for filament bulbs. FINISH: Polished Nickel GLASS: Clear Seedy WIDTH: 4.5" HEIGHT: 7" DEPTH: 0 LIGHT SOURCE: LED Lamp, Socket WATTAGE: 1-14w Med. LED, 100w Equiv. or 1-100w Med.