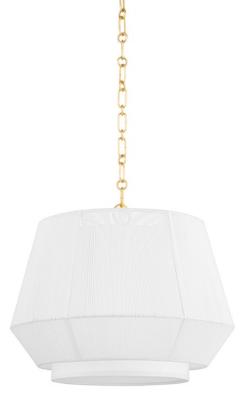

Debi plays with layers, texture, and tone to reveal a multi-dimensional silhouette. A linen drum shade serves as the base, creating a column of light shining below. Clean and crisp on its own, the shade is then fitted with a metal frame that is wrapped delicately in linen strings. Aged brass accents give the monochromatic shade a touch of glamour, finishing off this dynamic design.

### DIMENSIONS

Height 16.25" Width/Diameter 18.00" Minimum Height 21.75" Maximum Height 72.50" Canopy/Backplate 5.50" Hanging Type Weight 7.00lb

# **GLASS/SHADES**

Material Linen Attachment Color White