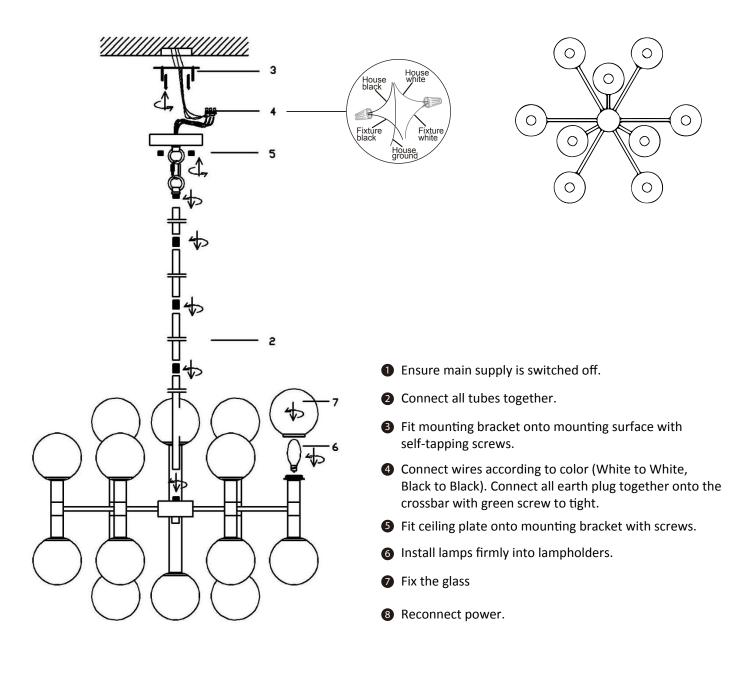

## START FROM HERE

- Make sure power is completely off at the fuse box.
- Have your fixture installed by a qualified licensed electrician
- Prepare everything in clear area.
- Wear gloves at all times during this installation.
- Read instructions carefully before you start assembly.
- Keep this instruction sheet for future reference.
  Technical Support:1-844-628-8368

## Please Note:

- All Matteo Lighting fixtures come with pre-wired module(s).
- Unless instructed to do so, please do not touch any part of the module(s) as any unnecessary contact with the module could cause permanent damage.

THIS LUMINAIRE MUST BE MOUNTED OR SUPPORTED IN A JUNCTION BOX CE LUMINAIRE DOIT ÊTRE MONTÉ OU SUPPORTÉ DANS UNE BOÎTE DE JONCTION