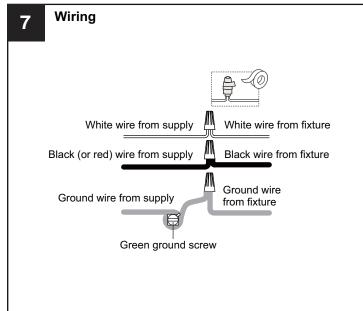

## **MOUNTING HARDWARE**

Outlet Box Screw

Your installation is now complete! Restore electricity and save this sheet for future reference.