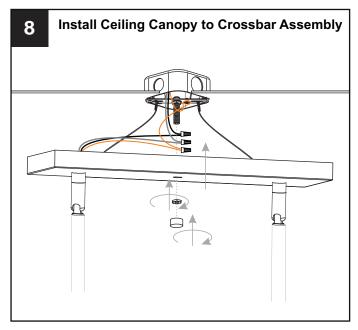

## **MOUNTING HARDWARE**

Outlet Box Screw

Your installation is now complete! Restore electricity and save this sheet for future reference.