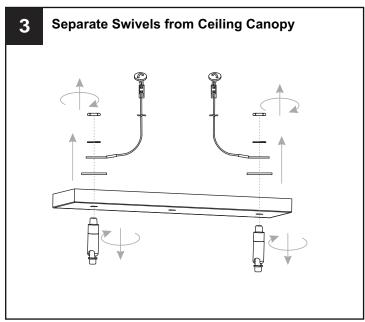

cuit breaker box or the main fuse box.
- RISK OF FIRE Use bulbs specified by the markings and/or labels on the fixture.

#### **CAUTION**

- · For your safety, read instructions completely before beginning installation.
- If in doubt about electrical installation, consult a licensed electrician.
- Turn off electricity to fixture before replacing the bulb(s).

### **TOOLS REQUIRED**











## **CARE AND MAINTENANCE**

 Wipe clean using soft, dry cloth or static duster. Always avoid using harsh chemicals and abrasives to clean fixture as they may damage the finish.

If you need further assistance call Quoizel Customer Care at 1-800-645-3184 (9:00am - 5:00pm EST), or visit us on-line at www.quoizel.com.

## **PACKAGE CONTENTS**



## **MOUNTING HARDWARE**











Outlet Box Screw



















Your installation is now complete! Restore electricity and save this sheet for future reference.