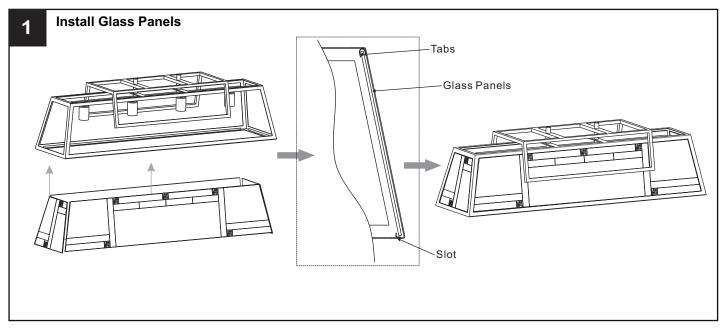

circuit breaker box or the main fuse box.
- RISK OF FIRE Use bulbs specified by the markings and/or labels on the fixture.

#### **CAUTION**

- · For your safety, read instructions completely before beginning installation.
- If in doubt about electrical installation, consult a licensed electrician.
- Turn off electricity to fixture before replacing the bulb(s).

### **TOOLS REQUIRED**











## **CARE AND MAINTENANCE**

 Wipe clean using soft, dry cloth or static duster. Always avoid using harsh chemicals and abrasives to clean fixture as they may damage the finish.

If you need further assistance call Quoizel Customer Care at 1-800-645-3184 (9:00am - 5:00pm EST), or visit us on-line at www.quoizel.com.

## **PACKAGE CONTENTS**



## **MOUNTING HARDWARE**











Outlet Box Screw



















Your installation is now complete! Restore electricity and save this sheet for future reference.