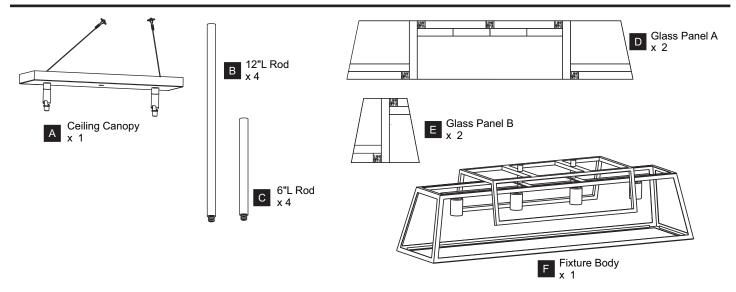

fore beginning installation, turn off electricity at the circuit breaker box or the main fuse box.
- RISK OF FIRE Use bulbs specified by the markings and/or labels on the fixture.

#### **CAUTION**

- · For your safety, read instructions completely before beginning installation.
- If in doubt about electrical installation, consult a licensed electrician.
- Turn off electricity to fixture before replacing the bulb(s).

### **TOOLS REQUIRED**











## **CARE AND MAINTENANCE**

 Wipe clean using soft, dry cloth or static duster. Always avoid using harsh chemicals and abrasives to clean fixture as they may damage the finish.

If you need further assistance call Quoizel Customer Care at 1-800-645-3184 (9:00am - 5:00pm EST), or visit us on-line at www.quoizel.com.

## **PACKAGE CONTENTS**



## **MOUNTING HARDWARE**











Outlet Box Screw



















Your installation is now complete! Restore electricity and save this sheet for future reference.