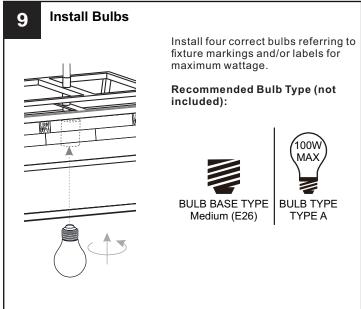

#### WARNING

- RISK OF ELECTRIC SHOCK Before beginning installation, turn off electricity at the circuit breaker box or the main fuse box.
- RISK OF FIRE Use bulbs specified by the markings and/or labels on the fixture.