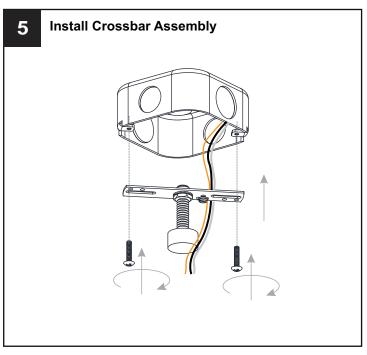

breaker box or the main fuse box.
- RISK OF FIRE Use bulbs specified by the markings and/or labels on the fixture.

#### **CAUTION**

- · For your safety, read instructions completely before beginning installation.
- If in doubt about electrical installation, consult a licensed electrician.
- Turn off electricity to fixture before replacing the bulb(s).

### **TOOLS REQUIRED**











## **CARE AND MAINTENANCE**

 Wipe clean using soft, dry cloth or static duster. Always avoid using harsh chemicals and abrasives to clean fixture as they may damage the finish.

If you need further assistance call Quoizel Customer Care at 1-800-645-3184 (9:00am - 5:00pm EST), or visit us on-line at www.quoizel.com.

## **PACKAGE CONTENTS**



## **MOUNTING HARDWARE**











Outlet Box Screw



















Your installation is now complete! Restore electricity and save this sheet for future reference.