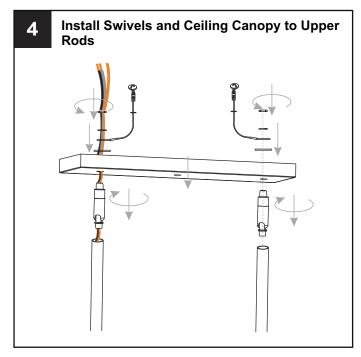

it breaker box or the main fuse box.
- RISK OF FIRE Use bulbs specified by the markings and/or labels on the fixture.

#### **CAUTION**

- · For your safety, read instructions completely before beginning installation.
- If in doubt about electrical installation, consult a licensed electrician.
- Turn off electricity to fixture before replacing the bulb(s).

### **TOOLS REQUIRED**











## **CARE AND MAINTENANCE**

 Wipe clean using soft, dry cloth or static duster. Always avoid using harsh chemicals and abrasives to clean fixture as they may damage the finish.

If you need further assistance call Quoizel Customer Care at 1-800-645-3184 (9:00am - 5:00pm EST), or visit us on-line at www.quoizel.com.

## **PACKAGE CONTENTS**



## **MOUNTING HARDWARE**











Outlet Box Screw



















Your installation is now complete! Restore electricity and save this sheet for future reference.