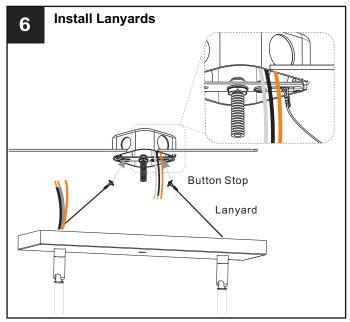

## **PACKAGE CONTENTS**

## **MOUNTING HARDWARE**

Outlet Box Screw

Your installation is now complete! Restore electricity and save this sheet for future reference.