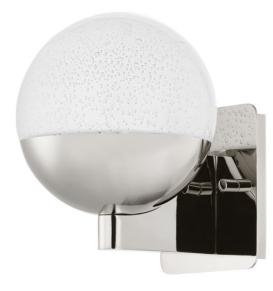

# ROCHFORD 2008-PN

This celestial-inspired sconce features a single large orb suspended on a sleek backplate. The lower half of the fixture is finished in either Aged Brass or Polished Nickel, while the upper half is made from bubbled sprite glass. Powered by energy-efficient LED, Rochford illuminates large areas with an effervescent glow.

#### **FINISHES**

Aged Brass (AGB) Polished Nickel (PN)

## DIMENSIONS

Height 7.50" Width/Diameter 6.00" Length " Minimum Height " Maximum Height " Canopy/Backplate 5.00" Hanging Type Weight 3.37lb

#### GLASS/SHADES

Material Seeded Glass Attachment Color