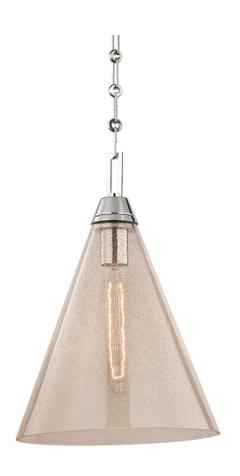

# **NEWBURY**

6011-PN

This stunning piece is a minimalist work of art; using a unique European technique, artisans inlay strands of brass to the molten glass while blowing it into a cone. This brass remains encapsulated there, coming to life when illuminated from within and resulting in a work of simple sophistication. Housing a long, tungsten-filament bulb, each piece gives forth its own character.

# **DIMENSIONS**

Height 16.00"

Width/Diameter 10.75"

Minimum Height 27.00"

Maximum Height 70.00"

Canopy/Backplate 4.75"

Hanging Type

Weight 8.00lb

# **GLASS/SHADES**

Material Glass

Attachment

Color Clear