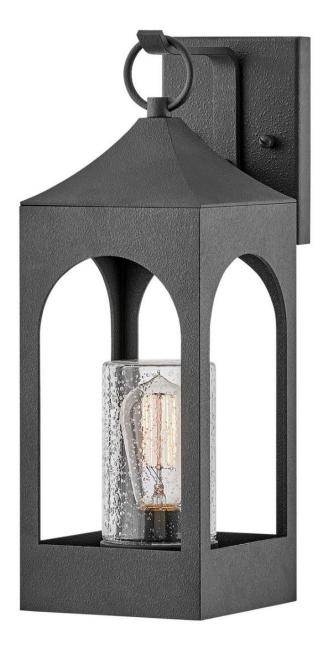

## **AMINA**

MEDIUM WALL MOUNT LANTERN

## 18080DSZ

Amina is tradition with a flair. This lantern-inspired design features dramatic, arched windows revealing a seedy glass that creates a faux candle effect. Constructed of durable aluminum in a Distressed Zinc finish, Amina is complete with an oversized loop reinforcing its timeless appeal.

FINISH: Distressed Zinc GLASS: Clear Seedy

WIDTH: 6" HEIGHT: 17"

**DEPTH**: 0

**LIGHT SOURCE**: Socketed

WATTAGE: 1-10w Med. LED, 100w Equiv.

**HINKLEY** 33000 Pin Oak Parkway Avon Lake, OH 44012 **PHONE: (440) 653-5500** Toll Free: 1 (800) 446-5539 hinkley.com