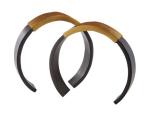

# CALUM SCULPTURES, SET OF 2

ASI07

Antique Brass Contract Suitable As Is Rings of antique brass and bronze aluminum recall antique cuff bracelets or broken chains. These powerful yet simplistic forms were designed to be displayed stacked or placed alongside one another for visual interest. Finish will vary.

#### APPEARANCE

Material Aluminum
Finish Bronze
Finish Will Vary true
Top Coat/Sealant true