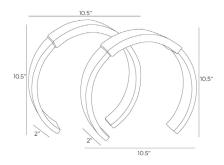

### DIMENSIONS

Foot Print Large W: 10.5 IN, D: 10.5 IN
Foot Print Small W: 10.5 IN, D: 10.5 IN