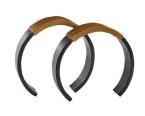

# CALUM SCULPTURES, SET OF 2

ASI07

Antique Brass Contract Suitable As Is Rings of antique brass and bronze aluminum recall antique cuff bracelets or broken chains. These powerful yet simplistic forms were designed to be displayed stacked or placed alongside one another for visual interest. Finish will vary.

#### APPEARANCE

Material Aluminum
Finish Bronze
Finish Will Vary true
Top Coat/Sealant true