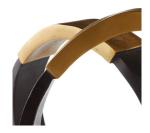

# CALUM SCULPTURES, SET OF 2

ASI07

Antique Brass Contract Suitable As Is Rings of antique brass and bronze aluminum recall antique cuff bracelets or broken chains. These powerful yet simplistic forms were designed to be displayed stacked or placed alongside one another for visual interest. Finish will vary.

#### APPEARANCE

Material Aluminum
Finish Bronze
Finish Will Vary true
Top Coat/Sealant true