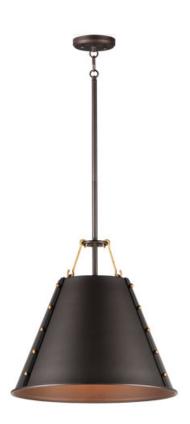

#### PRODUCT DESCRIPTION

Elevate the industrial with meticulously crafted metal spun shades in Oil Rubbed Bronze with Antique Brass rivet details on matte black straps and brass hook suspension system. Light emits from both the top and bottom of the pendants as well as reveals spaced along the band on the flush mount. The large 3-Light pendant includes a frosted glass diffuser that conceals the light cluster within and evenly diffuses the light below.

## **MEASUREMENTS**

DIMENSION : 14" L x 14" W x 14.25" H

MAX OAH : 61" OAH

CANOPY : 5" W x 0.75" H x 5" L

HANGING WEIGHT : 4.84 lb

#### **FINISHES OPTION**

Oil Rubbed Bronze / Antique Brass