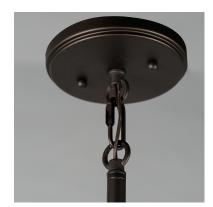

## **MEASUREMENTS**

DIMENSION : 14" L x 14" W x 14.25" H

MAX OAH : 61" OAH

CANOPY : 5" W x 0.75" H x 5" L

HANGING WEIGHT : 4.84 lb