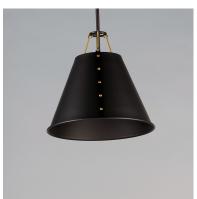

#### PRODUCT DESCRIPTION

Elevate the industrial with meticulously crafted metal spun shades in Oil Rubbed Bronze with Antique Brass rivet details on matte black straps and brass hook suspension system. Light emits from both the top and bottom of the pendants as well as reveals spaced along the band on the flush mount. The large 3-Light pendant includes a frosted glass diffuser that conceals the light cluster within and evenly diffuses the light below.

#### **FINISHES OPTION**

Oil Rubbed Bronze / Antique Brass