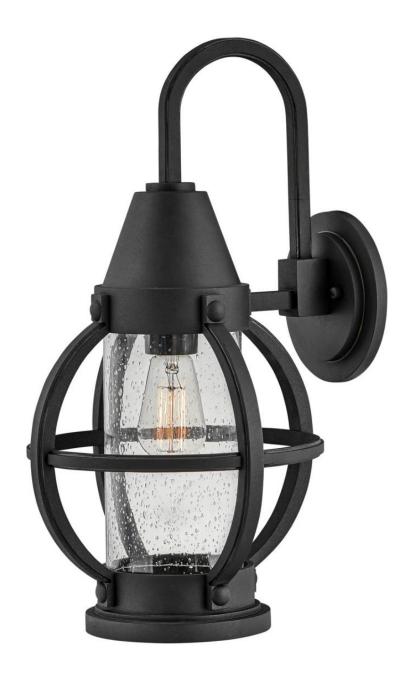

## **CHATHAM**

MEDIUM WALL MOUNT LANTERN

## 21005MB

Inspired by the traditional onion-style lantern, Chatham boasts a flair of nautical charm. Featuring a refined top scroll arm for a more casual and transitional style, it encompasses a gleaming, nautical seedy glass. Chatham is designed to withstand even the harshest elements. It is available in a Museum Black finish that is resistant to rust and corrosion with a 5-year warranty.

FINISH: Museum Black
GLASS: Clear Seedy

**WIDTH**: 10.5" **HEIGHT**: 20" **DEPTH**: 0

**LIGHT SOURCE**: Socketed

WATTAGE: 1-10w Med. LED, 60w Equiv.

**HINKLEY** 33000 Pin Oak Parkway Avon Lake, OH 44012 **PHONE: (440) 653-5500** Toll Free: 1 (800) 446-5539 hinkley.com