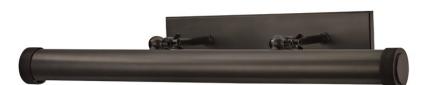

# **RIDGEWOOD**

5824-DB

Ridgewood is for those who relish manual functionality and tactile details. It sets a tube within a tube, allowing you to control its length. Knurled knobs and ends to the metal scroll are not merely decorative—they reposition length of light and angle of illumination.

#### **DIMENSIONS**

Height 4.50"

Width/Diameter 24.50"

Minimum Height 7.50"

Maximum Height 10.50"

Canopy/Backplate 0.00"

Hanging Type

Weight 6.00lb