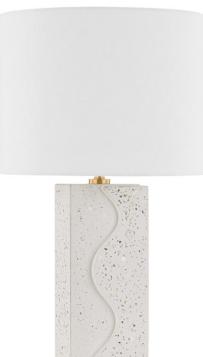

# CORT HL620201-AGB

Waves own the moment, taking shape in the Cort Table Lamp. Armed with artful flair, Cort features a terrazzo ceramic base with undulating curves and aged brass hardware. Topped with a white linen shade.