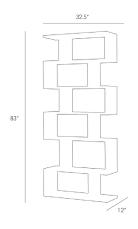

## HORNER BOOKSHELF

5500

H: 83 IN, W: 32.5 IN, D: 12 IN

Sable

Contract Recommendations: Adding a lacquer coating provides additional protection

The Horner Bookshelf features a clean frame that will let your treasured books and collectibles shine. Finished with a beautiful sable brown that highlights the natural wood grain. Also available in smoke gray (5501).

APPEARANCE

Material Oak Wood

Material Type

Top Coat/Sealant false
Total Shelf Count 6

DIMENSIONS

Foot Print W: 32.5 IN, D: 12 IN Shelf H: 1 IN, W: 24 IN, D: 12 IN

Clearance 12 Shelf Clearance 12", 15" <u>SHIPPING</u>

Shipping Requirements TruckShip Product Weight 125 LBS Gross Weight 1 149.5 LBS

Shipping Box 1 H: 17 IN, L: 88 IN, W: 36 IN

ADDITIONAL INFO

Features Anti-Tip Kit Included

Swatch Number SB2X2

CONTRACT

Contract Suitable Adding a lacquer coating provides