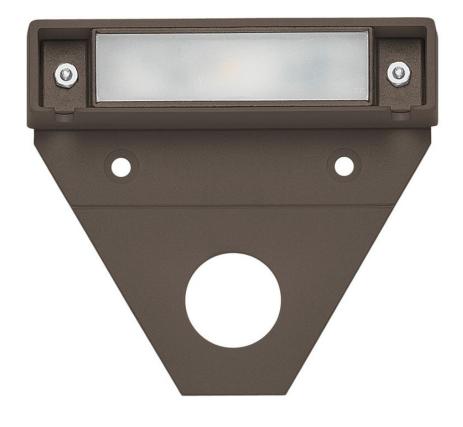

## NUVI

NUVI SMALL DECK SCONCE

## 15444BZ

NUVI offers exceptional 12v LED horizontal illumination due to its innovative composite optic technology. Constructed of durable, solid vinyl alloy NUVI is fit for harsh environments, offering resiliency and long-life. A diverse range of mounting opportunities and easy installation ensure maximum flexibility. ETL rated for indoor/outdoor use.

FINISH: Bronze

GLASS: Composite PC

**WIDTH**: 3.3"

LIGHT SOURCE: Integrated LED
TRANSFORMER REQUIRED: Yes

**HINKLEY** 33000 Pin Oak Parkway Avon Lake, OH 44012

**PHONE: (440) 653-5500** Toll Free: 1 (800) 446-5539 hinkley.com