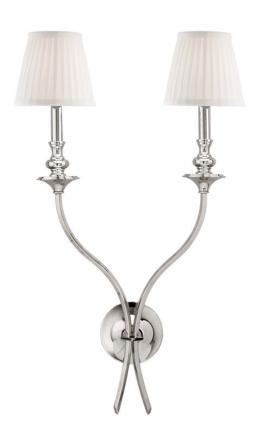

# **MONROE**

322-PN

The sinuous curve of Monroe's long-tail torch arm and the buxom curve of its candlecup create an alluring wall sconce. Completing its contemporary update of a classic look is a pleated shade atop a tall metal candlestick.

### **DIMENSIONS**

Height 28.50"

Width/Diameter 16.00"

Minimum Height 0.00"

Maximum Height 0.00"

Canopy/Backplate 4.50"

Hanging Type

Weight 4.00lb

#### **GLASS/SHADES**

Material Faux Silk

Attachment

Color Off White