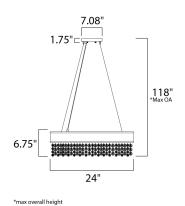

## **MEASUREMENTS**

DIMENSION : 24" L x 24" W x 6.75" H

MAX OAH : 118" OAH

CANOPY : 7" W x 1.75" H x 7" L

HANGING WEIGHT : 33 lb