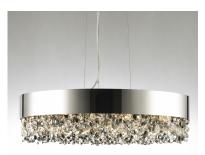

### PRODUCT DESCRIPTION

A sea of crystal strands suspend from within drums of steel which are finished in your choice of Bronze with Scotch crystal or Polished Chrome with Mirror Smoke crystal. Hidden inside the drum is a powerful dimmable LED source which has the crystals dancing in the night without any glare in your eyes.