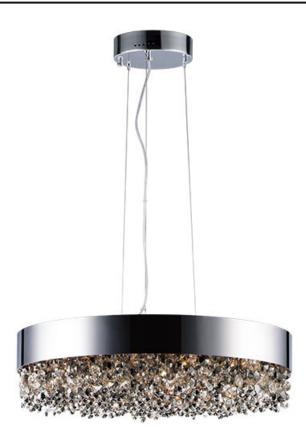

### PRODUCT DESCRIPTION

A sea of crystal strands suspend from within drums of steel which are finished in your choice of Bronze with Scotch crystal or Polished Chrome with Mirror Smoke crystal. Hidden inside the drum is a powerful dimmable LED source which has the crystals dancing in the night without any glare in your eyes.