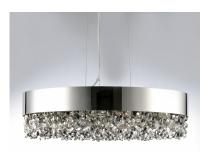

### PRODUCT DESCRIPTION

A sea of crystal strands suspend from within drums of steel which are finished in your choice of Bronze with Scotch crystal or Polished Chrome with Mirror Smoke crystal. Hidden inside the drum is a powerful dimmable LED source which has the crystals dancing in the night without any glare in your eyes.