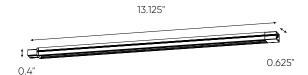

| Model        | Size    | Watts | Delivered lumens | LED lumens | CRI | Color °T | Voltage |
|--------------|---------|-------|------------------|------------|-----|----------|---------|
| SWIVLED12    | 13.125" | 3.2 W | 270 lm           | 300 lm     | 80  | 3000 K   | 12 V    |
| SWIVLED12-4K | 13.125" | 3.1 W | 275 lm           | 300 lm     | 80  | 4000 K   | 12 V    |
| SWIVLEDHP    | 13.125" | 4.5 W | 420 lm           | 600 lm     | 80  | 3000 K   | 12 V    |
| SWIVLEDHP-4K | 13.125" | 4.5 W | 440 lm           | 600 lm     | 80  | 4000 K   | 12 V    |

# SWIVLED\_

\*Add 12.5" for each additional unit