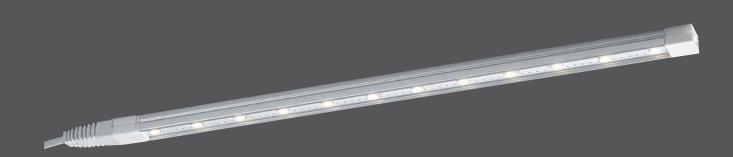

# SwivLED strip

To swivel or not to swivel is the question. With an ultra-slim profile, our LED strips can be fixed or flexible. Because you have both types of brackets included with each model, the choice is yours.

| Model        | Size    | Watts | Delivered lumens | LED lumens | CRI | Color °T | Voltage |
|--------------|---------|-------|------------------|------------|-----|----------|---------|
| SWIVLED12    | 13.125" | 3.2 W | 270 lm           | 300 lm     | 80  | 3000 K   | 12 V    |
| SWIVLED12-4K | 13.125" | 3.1 W | 275 lm           | 300 lm     | 80  | 4000 K   | 12 V    |
| SWIVLEDHP    | 13.125" | 4.5 W | 420 lm           | 600 lm     | 80  | 3000 K   | 12 V    |
| SWIVLEDHP-4K | 13.125" | 4.5 W | 440 lm           | 600 lm     | 80  | 4000 K   | 12 V    |