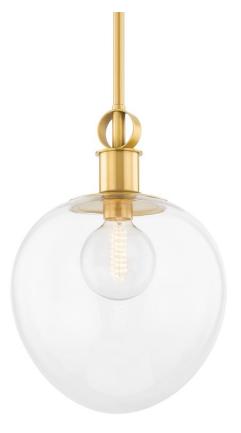

# ANNA H736701L-AGB

Simple yet savvy, the Anna Pendant is a modern classic that will work in any space. A linear, polished nickel or aged brass pipe drops down to reveal an oval glass dome housing a single light source. Also available in a larger size.

#### **FINISHES**

Aged Brass (AGB) Aged Brass (AGB) Polished Nickel (PN) Polished Nickel (PN)

#### DIMENSIONS

Height 19.75" Width/Diameter 14.00" Minimum Height 23.50" Maximum Height 59.50" Canopy/Backplate 5.25" Hanging Type 3" 6" 12" 18" Weight 14.00lb

## **GLASS/SHADES**

Material CLEAR GLASS Attachment Color