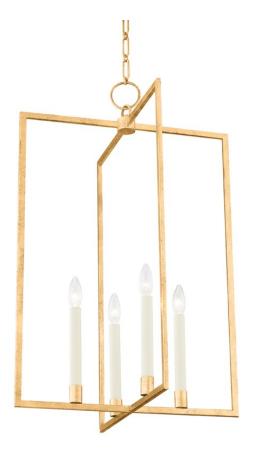

## MDS422-GL

Middleborough brings British charm to Mark D. Sikes' collection of More Classics. While traditional lantern styles lean conservative, this frameless style feels fresh. Available in three sizes and finishes.

#### **FINISHES**

Aged Iron (AI) Gold Leaf (GL) White Plaster (WP)

#### DIMENSIONS

Height 29.00" Width/Diameter 20.00" Minimum Height 24.50" Maximum Height 85.50" Canopy/Backplate 0.00" Hanging Type Weight 13.00lb