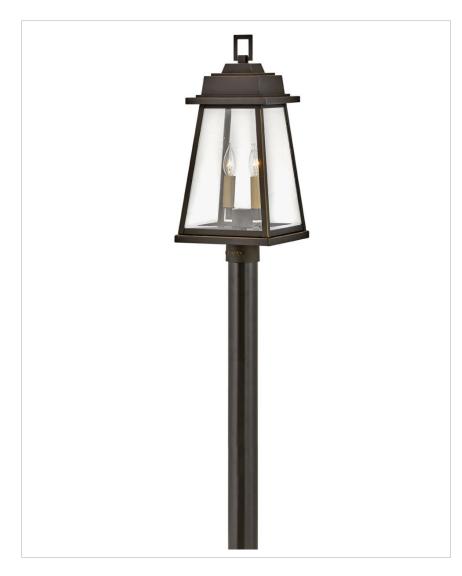

## **BAINBRIDGE**

## 2941OZ

## MEDIUM POST MOUNT LANTERN

Bainbridge seamlessly blends sophisticated traditional details with crisp modern elements. The sleek architectural lines amplify a robust, durable Oil Rubbed Bronze finish, which is complemented by an accent finish of Heritage Brass for a refined, polished presence. The generously scaled four-sided beveled glass panels allow maximum illumination and enhance this versatile yet timeless look.

| DETAILS   |                   |
|-----------|-------------------|
| FINISH:   | Oil Rubbed Bronze |
| MATERIAL: | Aluminum          |
| GLASS:    | Clear Beveled     |
| DIMMABLE: | No                |

| DIMENSIONS |       |
|------------|-------|
| WIDTH:     | 10"   |
| HEIGHT:    | 22.3" |
| WEIGHT:    | 5lb   |

| LIGHT SOURCE  |                               |
|---------------|-------------------------------|
| LIGHT SOURCE: | Socketed                      |
| WATTAGE:      | 2-5w Cand. LED, 60w<br>Equiv. |
| VOLTAGE:      | 120v                          |