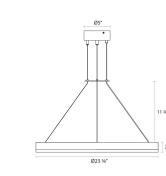

## **Dimensions**

Height: Diameter: Canopy/Backplate/Base: Size:

2"

5"

24"

Yes

28

90

2050

1264