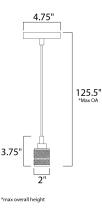

## **MEASUREMENTS**

: 2" L x 2" W x 3.75" H DIMENSION MAX OAH : 125.5" OAH : 4.75" W x 0.75" H x 4.75" L HANGING WEIGHT : 0.98 lb WIRE LENGTH : 120"

LAMPING

BULB

CANOPY

INPUT VOLTAGE :120V : 1 x 60W Incandescent E26 Medium , 60W Total BULB INCLUDED : (Not Included) DIMMABLE : Yes