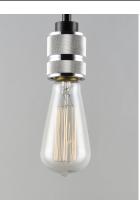

## **PRODUCT DESCRIPTION**

As basic as it gets. A cast socket finished in Polished Chrome is mounted at the end of a black fabric cord. All but the single pendant is supplied with connectors to attach to the ceiling wich allows for customer configuration. Choose from our assortment of decorative bulbs or add the optional metal shade to complete the look.

## FINISHES OPTION

Polished Chrome

MATERIAL Steel, Aluminum

RATINGS cETLus Dry Location