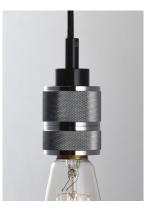

## **PRODUCT DESCRIPTION**

As basic as it gets. A cast socket finished in Polished Chrome is mounted at the end of a black fabric cord. All but the single pendant is supplied with connectors to attach to the ceiling wich allows for customer configuration. Choose from our assortment of decorative bulbs or add the optional metal shade to complete the look.

## FINISHES OPTION

Polished Chrome

MATERIAL Steel, Aluminum

RATINGS cETLus Dry Location